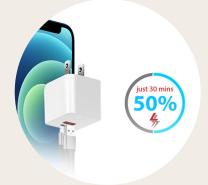

#### **Fast and Powerful**

Dual-port design to deliver 20W (5V/ 3A, 9V/ 2.2A) charging power for iPhone, iPad, and new Android devices.