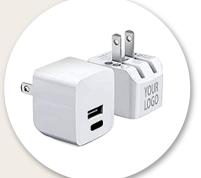

#### PDPS18QC

### **Imprint**

1 x 1 in.

#### **Fast and Powerful**

Dual-port design to deliver 20W (5V/ 3A, 9V/ 2.2A) charging power for iPhone, iPad, and new Android devices.