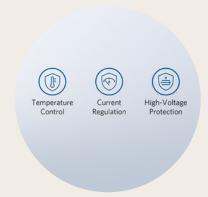

#### **Built-in Protection & Battery Saver**

With multi-device charging protection, it safeguards devices from overheating and overcharging.